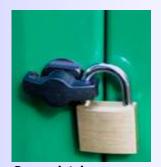

- Compact design and attractive modern styling, 0.8m installed height.
- Bolt down surface mount installation.
- Standard configuration includes in-line double check valve. Flexible design permits installation of isolation and/or drain valves as required.
- Fully welded heavy gauge steel construction.
- Hinged tap cover for access to tap; can be closed with hose connected.
- 1/4 turn latch accepts standard padlock (not supplied). Other latch options available.
- Lower access panel can be removed for installation and service access.
- Powder coat finish as standard, galvanised finish or stainless steel construction as option.

**Hinged Tap Cover** Good access to tap Can be closed with hose fitted

Lower Access Panel Can be removed for installation & service access

Secure latch will accept standard padlock

Hose Union Bib-tap 1/2" or 3/4" BS1010 DZR tap fitted Insulated MDPE pipework pre-installed

## **Detailed Description:**

**FOX** compact hose union bib tap enclosure. All welded heavy gauge mild steel construction. Powder coat paint finish as standard. Galvanised finish or stainless construction available as option. Secure hinged tap cover fitted with 1/4 turn latch to accept padlock (not supplied). Cover can be closed with hose connected. BS1010 DZR 1/2" or 3/4" hose union bib tap, insulated MDPE pipe work to suit with in-line double check valve. Isolation valve can be fitted as option. Lower access panel can be removed for installation & servicing. Supply entry & bolt down points in base. Galvanised mounting stake available. Specification can be adapted to customer requirements.