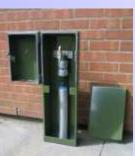

**Hinged Tap Cover** Good access to tap Can be closed with hose fitted

Lower Access Panel Can be removed for installation & service access

Secure latch will accept standard padlock

Hose Union Bib-tap 1/2" or 3/4" BS1010 DZR tap fitted Insulated MDPE pipework pre-installed

## **Detailed Description:**

**FOX** compact hose union bib tap enclosure. All welded heavy gauge mild steel construction. Powder coat paint finish as standard. Galvanised finish or stainless construction available as option. Secure hinged tap cover fitted with 1/4 turn latch to accept padlock (not supplied). Cover can be closed with hose connected. BS1010 DZR 1/2" or 3/4" hose union bib tap, insulated MDPE pipe work to suit with in-line double check valve. Isolation valve can be fitted as option. Lower access panel can be removed for installation & servicing. Supply entry & bolt down points in base. Galvanised mounting stake available. Specification can be adapted to customer requirements.