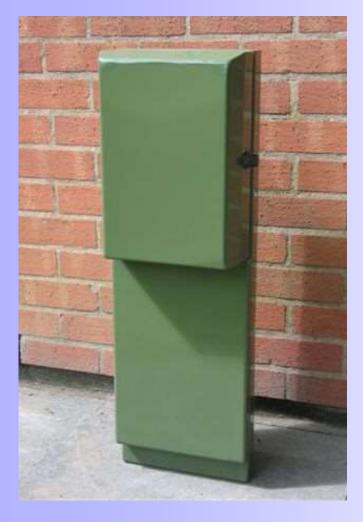

foxstandpipes 7-11 Siddeley Way Royal Oak Estate Daventry Northants NN11 8PA

The **FOX Compact** hose union tap enclosure.

Designed to protect and house 1/2" or 3/4" hose union tap, supply pipe and associated fittings.

- Compact design and attractive modern styling, 0.8m installed height.
- Bolt down surface mount installation.
- Standard configuration includes in-line double check valve. Flexible design permits installation of isolation and/or drain valves as required.
- Fully welded heavy gauge steel construction.
- Hinged tap cover for access to tap; can be closed with hose connected.
- 1/4 turn latch accepts standard padlock (not supplied). Other latch options available.
- Lower access panel can be removed for installation and service access.
- Powder coat finish as standard, galvanised finish or stainless steel construction as option.

## FOX Compact Hose Union Tap Enclosure