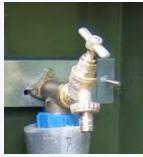

**Hinged Tap Cover** Good access to tap Can be closed with hose fitted

Lower Access Panel Can be removed for installation & service access

Secure latch will accept standard padlock

Hose Union Bib-tap 1/2" or 3/4" BS1010 DZR tap fitted Insulated MDPE pipework pre-installed

## **Detailed Description:**

**FOX** compact hose union bib tap enclosure. All welded heavy gauge mild steel construction. Powder coat paint finish as standard. Galvanised finish or stainless construction available as option. Secure hinged tap cover fitted with 1/4 turn latch to accept padlock (not supplied). Cover can be closed with hose connected. BS1010 DZR 1/2" or 3/4" hose union bib tap, insulated MDPE pipe work to suit with in-line double check valve. Isolation valve can be fitted as option. Lower access panel can be removed for installation & servicing. Supply entry & bolt down points in base. Galvanised mounting stake available. Specification can be adapted to customer requirements.