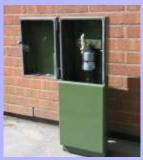

**Hinged Tap Cover** Good access to tap Can be closed with hose fitted

Lower Access Panel Can be removed for installation & service access

Secure latch will accept standard padlock

Hose Union Bib-tap 1/2" or 3/4" BS1010 DZR tap fitted Insulated MDPE pipework pre-installed

## **Detailed Description:**

**FOX** compact hose union bib tap enclosure. All welded heavy gauge mild steel construction. Powder coat paint finish as standard. Galvanised finish or stainless construction available as option. Secure hinged tap cover fitted with 1/4 turn latch to accept padlock (not supplied). Cover can be closed with hose connected. BS1010 DZR 1/2" or 3/4" hose union bib tap, insulated MDPE pipe work to suit with in-line double check valve. Isolation valve can be fitted as option. Lower access panel can be removed for installation & servicing. Supply entry & bolt down points in base. Galvanised mounting stake available. Specification can be adapted to customer requirements.