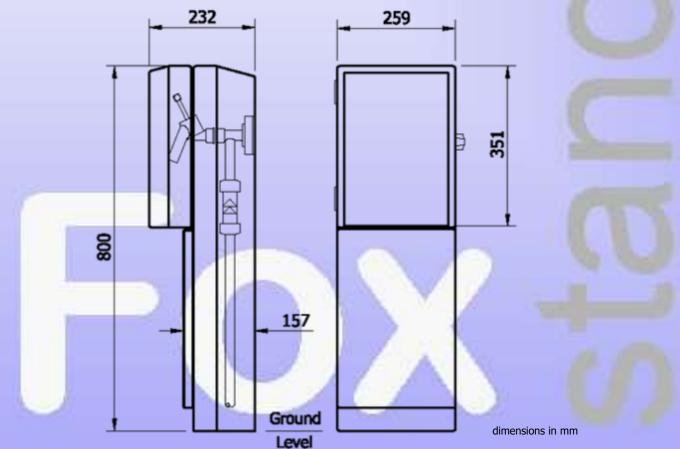

## **Dimensions**:

© Kaver Laminates Ltd 2009.

foxstandpipes is a trading name of Kaver Laminates Ltd, registered in England & Wales, Company Number 06809979